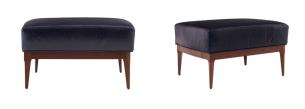

# LAURETTE OTTOMAN

8103 H: 18 IN, W: 29.5 IN, D: 27.5 IN Indigo Leather Contract Suitable As Is This ottoman is designed with simplicity and style. A plush cushion rests atop a beveled, rich dark walnut base. Further elevating the look is the indigo leather upholstery, providing versatility within formal or casual style spaces. Fabric and finish will vary.

#### APPEARANCE

Material Leather, Wood Finish Dark Walnut, Indigo

Finish Will Vary true Top Coat/Sealant false