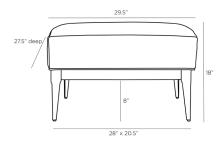

# LAURETTE OTTOMAN

8103 H: 18 IN, W: 29.5 IN, D: 27.5 IN Indigo Leather Contract Suitable As Is This ottoman is designed with simplicity and style. A plush cushion rests atop a beveled, rich dark walnut base. Further elevating the look is the indigo leather upholstery, providing versatility within formal or casual style spaces. Fabric and finish will vary.

## DIMENSIONS

Foot Print W: 28 IN, D: 20.5 IN

Leg H: 10 IN